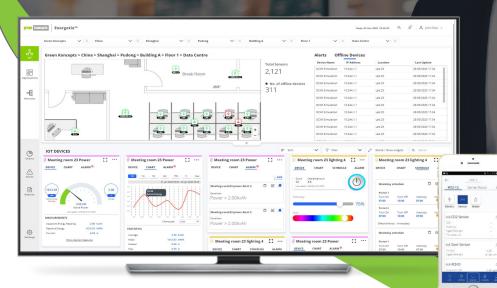

#### **Digital IoT Real Estate Management**

for Buildings, Offices & Industrial Plants

- Operate, monitor and manage your facilities digitally from the comfort of your home
- Get instant notifications for power trips, equipment faults or overcrowding
- Control your lightings based on occupancy and schedule the operations of your mission critical equipment using IoT
- Get valuable insights for your strategy and capacity planning using Machine Learning and Artificial intelligence

## **USE CASES**

Monitor energy consumption in your offices, buildings and industrial plants to drive energy conservation initiatives.

Reduce exposure to air contaminants and create a healthier and more comfortable work environment for your occupants.

Manage occupancy and reduce overcrowding within your workspaces, offices and buildings to ensure safe distancing compliance at all times.

Remote manage your equipment performance to improve productivity and reduce downtime that can disrupt your business.